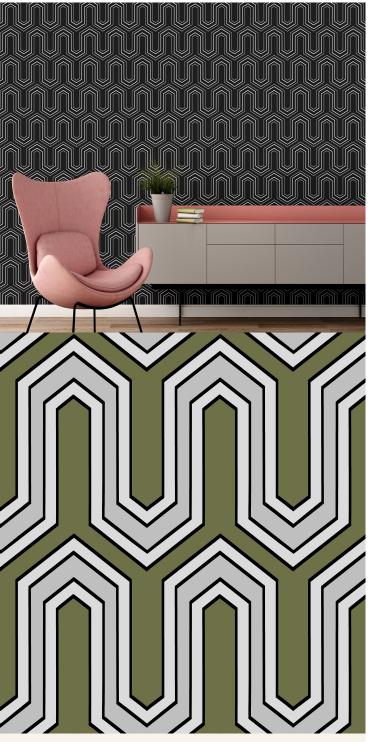

## **TECHNICAL DATA SHEET**

Colour and line work together to create an angular wave; all given a soft glamorous touch by its pearlescent surface.

## **AVAILABLE COLOURWAYS IN THIS DESIGN**

search 'Vector' using the search function tool on the Muraspec website.

## **Product Details**

Design: Vector SKU: 12020 Colour Description: Green Width: 52cm 10m Length: Sold By: Roll

Construction Type: Printed Non-Woven (Non-PVC)

Non Woven Polyester Backer:

Weight: 200gsm

Fire rating: Euro Class B-s1, d0

Surface Adhesive

Paste to wall

To view the full range of colourways available in this design, please