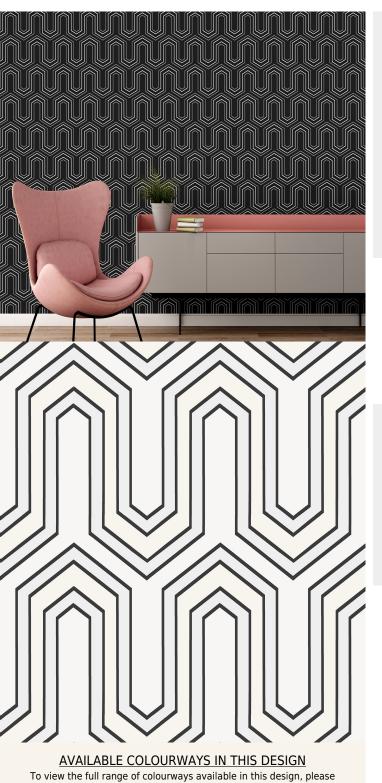

**TECHNICAL DATA SHEET** 

Colour and line work together to create an angular wave; all given a soft glamorous touch by its pearlescent surface.

search 'Vector' using the search function tool on the Muraspec website.

**Product Details** 

| Design:             | Vector                      |
|---------------------|-----------------------------|
| SKU:                | 12019                       |
| Colour Description: | White                       |
| Width:              | 52cm                        |
| Length:             | 10m                         |
| Sold By:            | Roll                        |
| Construction Type:  | Printed Non-Woven (Non-PVC) |
| Backer:             | Non Woven Polyester         |
| Weight:             | 200gsm                      |
| Fire rating:        | Euro Class B-s1, d0         |
|                     |                             |