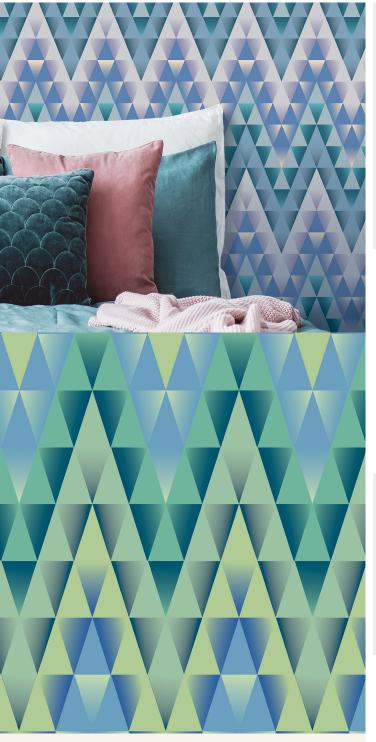

## **TECHNICAL DATA SHEET**

A simple triangle repeated continuously and creatively coloured with graduating tones, changes this bold geometric shape into a soft undulating stripe.

## **Product Details**

Design: Fractal 12016 SKU: Colour Description: Green Width: 52cm 10m Length: Sold By: Roll

Construction Type: Digital Print - FBV Backer: Non Woven Polyester

Weight: 350gsm

Fire rating: Euro Class B-s1, d0

## Hanging Information

Pattern Repeat: 34.4cm Pattern Offset: 0cm Pattern Overlap: 0cm

Recommended Adhesive: Tools: Hard Spatula and Joint Cutter.

Adhesive: Murabond Heavy. On dry lining use Murabond Easy Strip. On sealed surfaces use Murabond Sealed