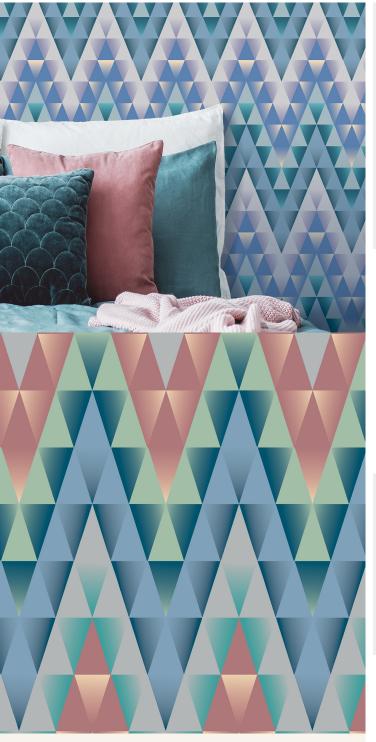

## **TECHNICAL DATA SHEET**

A simple triangle repeated continuously and creatively coloured with graduating tones, changes this bold geometric shape into a soft undulating stripe.

## **Product Details**

Design: Fractal 12015 SKU: Colour Description: Grey Width: 52cm 10m Length: Sold By: Roll

Construction Type: Digital Print - FBV Backer: Non Woven Polyester

Weight: 350gsm

Fire rating: Euro Class B-s1, d0