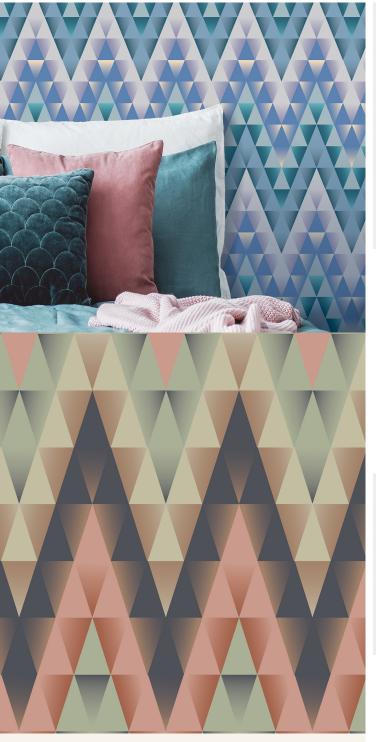

## **TECHNICAL DATA SHEET**

A simple triangle repeated continuously and creatively coloured with graduating tones, changes this bold geometric shape into a soft undulating stripe.

## **Product Details**

Design: Fractal 12014 SKU: Colour Description: Pink Width: 52cm 10m Length: Sold By: Roll

Construction Type: Digital Print - FBV Backer: Non Woven Polyester

Weight: 350gsm

Fire rating: Euro Class B-s1, d0