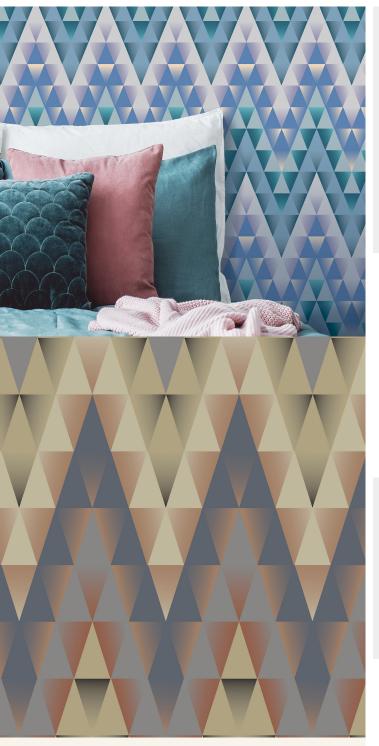

## **TECHNICAL DATA SHEET**

A simple triangle repeated continuously and creatively coloured with graduating tones, changes this bold geometric shape into a soft undulating stripe.

## **Product Details**

Design: Fractal
SKU: 12013
Colour Description: Purple
Width: 52cm
Length: 10m
Sold By: Roll

Construction Type: Digital Print - FBV

Backer: Non Woven Polyester

Weight: 350gsm

Fire rating: Euro Class B-s1, d0

## Hanging Information

Pattern Repeat: 34.4cm
Pattern Offset: 0cm
Pattern Overlap: 0cm

Recommended Adhesive: Tools: Hard Spatula and Joint Cutter.

Adhesive: Murabond Heavy. On dry lining use Murabond Easy Strip. On sealed surfaces use Murabond Sealed