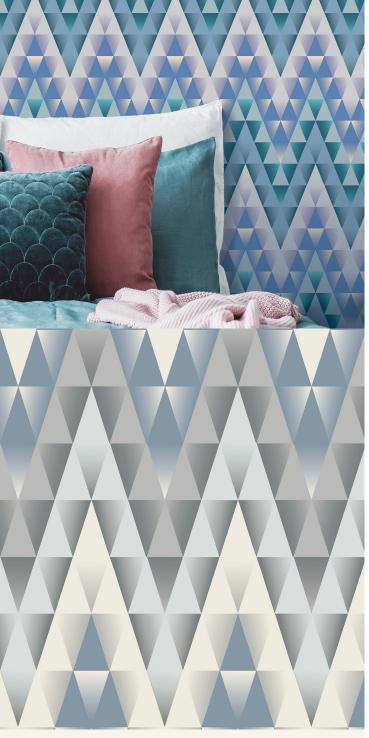

## **TECHNICAL DATA SHEET**

A simple triangle repeated continuously and creatively coloured with graduating tones, changes this bold geometric shape into a soft undulating stripe.

## **Product Details**

Design: Fractal 12011 SKU: Colour Description: Grey Width: 52cm 10m Length: Sold By: Roll

Construction Type: Digital Print - FBV Backer: Non Woven Polyester

Weight: 350gsm

Fire rating: Euro Class B-s1, d0