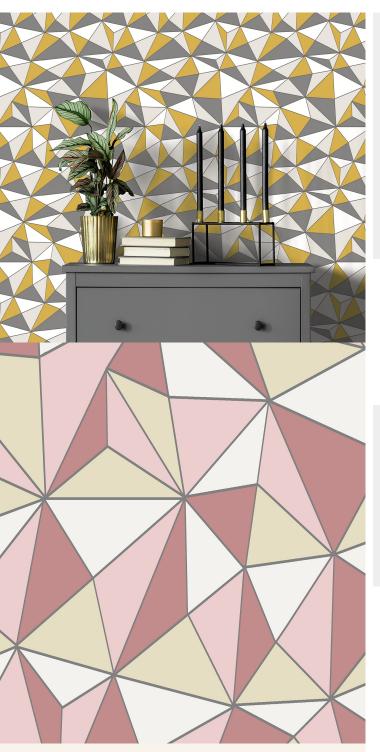

**TECHNICAL DATA SHEET** 

Inspired by Picasso, colours fragmented through straight lined shapes give an illusion of three dimensional forms.

## **Product Details**

| Design:             | Cubism                      |
|---------------------|-----------------------------|
| SKU:                | 12009                       |
| Colour Description: | Pink                        |
| Width:              | 52cm                        |
| Length:             | 10m                         |
| Sold By:            | Roll                        |
| Construction Type:  | Printed Non-Woven (Non-PVC) |
| Backer:             | Non Woven Polyester         |
| Weight:             | 187gsm                      |
| Fire rating:        | Euro Class B-s1, d0         |
|                     |                             |