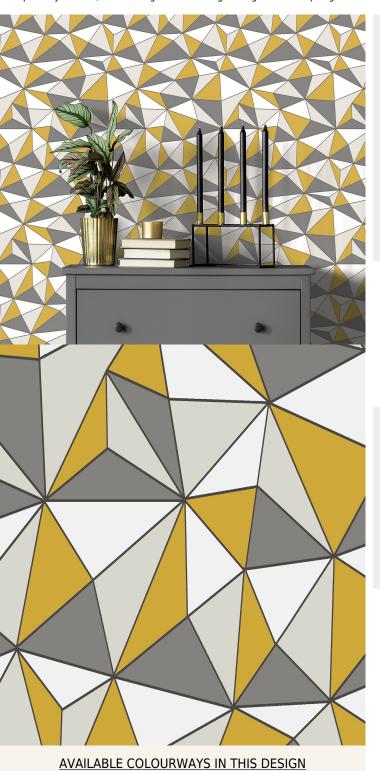

## **TECHNICAL DATA SHEET**

Inspired by Picasso, colours fragmented through straight lined shapes give an illusion of three dimensional forms.

To view the full range of colourways available in this design, please search '<u>Cubism</u>' using the search function tool on the Muraspec website.