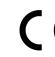

## **TECHNICAL DATA SHEET**

Inspired by Picasso, colours fragmented through straight lined shapes give an illusion of three dimensional forms.

## **Product Details**

Design: Cubism
SKU: 12006
Colour Description: Blue
Width: 52cm
Length: 10m
Sold By: Roll

Construction Type: Printed Non-Woven (Non-PVC)

Backer: Non Woven Polyester

Weight: 187gsm

Fire rating: Euro Class B-s1, d0