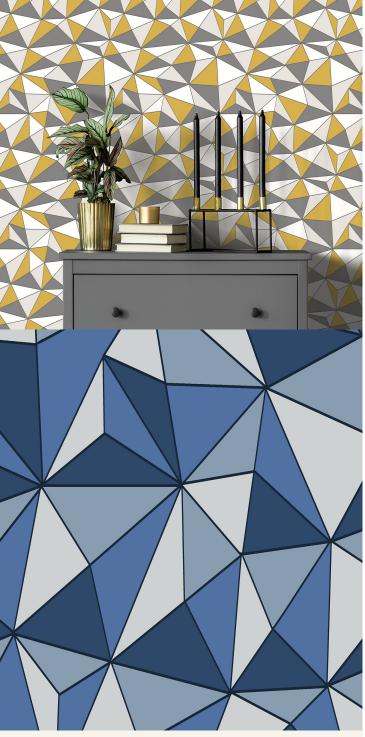

## **TECHNICAL DATA SHEET**

Inspired by Picasso, colours fragmented through straight lined shapes give an illusion of three dimensional forms.

## **Product Details**

Design: Cubism
SKU: 12006
Colour Description: Blue
Width: 52cm
Length: 10m
Sold By: Roll

Construction Type: Printed Non-Woven (Non-PVC)

Backer: Non Woven Polyester

Weight: 187gsm

Fire rating: Euro Class B-s1, d0