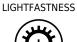

## **TECHNICAL DATA SHEET**

Inspired by Picasso, colours fragmented through straight lined shapes give an illusion of three dimensional forms.

## **Product Details**

Design: Cubism SKU: 12005 Colour Description: Turquoise Width: 52cm 10m Length: Sold By: Roll

Construction Type: Printed Non-Woven (Non-PVC)

Backer: Non Woven Polyester

Weight: 187gsm