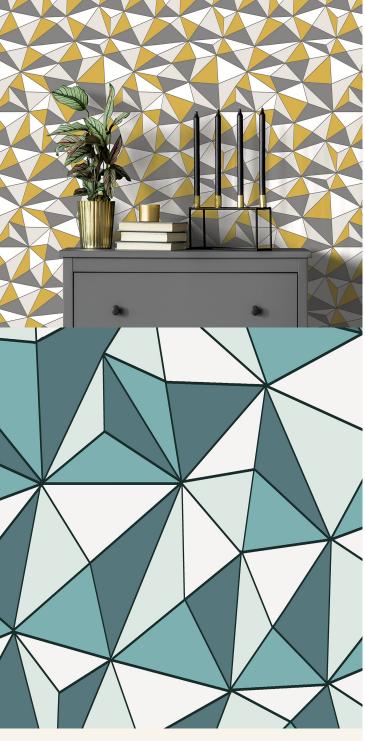

## **TECHNICAL DATA SHEET**

Inspired by Picasso, colours fragmented through straight lined shapes give an illusion of three dimensional forms.

## **Product Details**

Design: Cubism SKU: 12005 Colour Description: Turquoise Width: 52cm 10m Length: Sold By: Roll

Construction Type: Printed Non-Woven (Non-PVC)

Backer: Non Woven Polyester

Weight: 187gsm