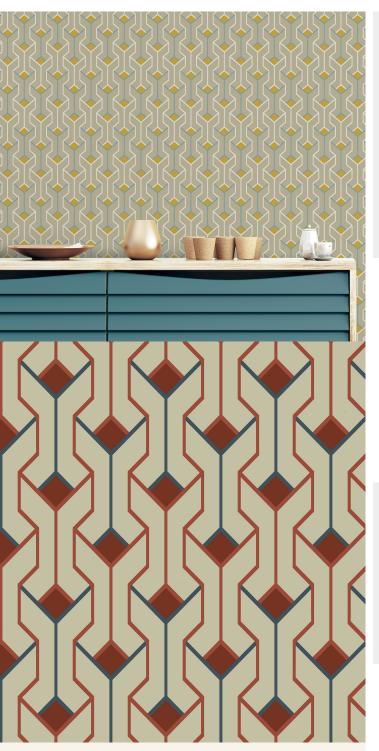

## **TECHNICAL DATA SHEET**

Cubes drop into cubes creating a striking repeat. Strong colours enhance this dramatic geometric statement.

## **Product Details**

Design: Escher 12004 SKU: Colour Description: Beige Width: 52cm Length: 10m Sold By: Roll

Construction Type: Printed Non-Woven (Non-PVC)

Backer: Non Woven Polyester

Weight: 187gsm

Fire rating: Euro Class B-s1, d0