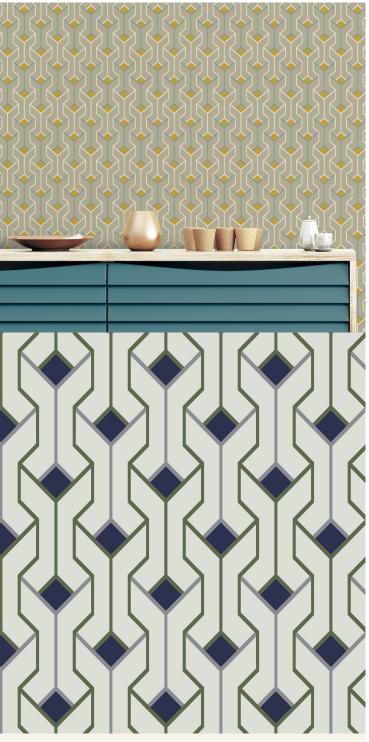

## **TECHNICAL DATA SHEET**

Cubes drop into cubes creating a striking repeat. Strong colours enhance this dramatic geometric statement.

## **Product Details**

Design: Escher 12001 SKU: Colour Description: Black Width: 52cm Length: 10m Sold By: Roll

Construction Type: Printed Non-Woven (Non-PVC)

Backer: Non Woven Polyester

Weight: 187gsm

Fire rating: Euro Class B-s1, d0

## Hanging Information

Pattern Repeat: 68.2cm Pattern Offset: 0cm Pattern Overlap: 0cm

Recommended Adhesive: Tools: Hard Spatula and Joint Cutter.

Adhesive: Murabond Heavy. On dry lining use Murabond Easy Strip. On sealed surfaces use Murabond Sealed