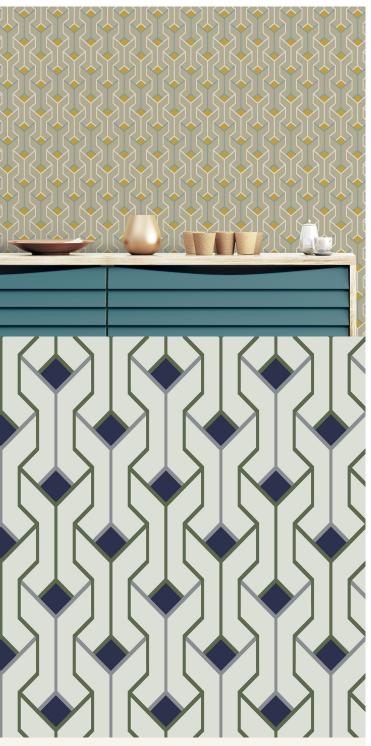

## **TECHNICAL DATA SHEET**

Cubes drop into cubes creating a striking repeat. Strong colours enhance this dramatic geometric statement.

## **Product Details**

Design: Escher 12000 SKU: Colour Description: Cream Width: 52cm Length: 10m Sold By: Roll

Construction Type: Printed Non-Woven (Non-PVC)

Backer: Non Woven Polyester

Weight: 187gsm

Fire rating: Euro Class B-s1, d0