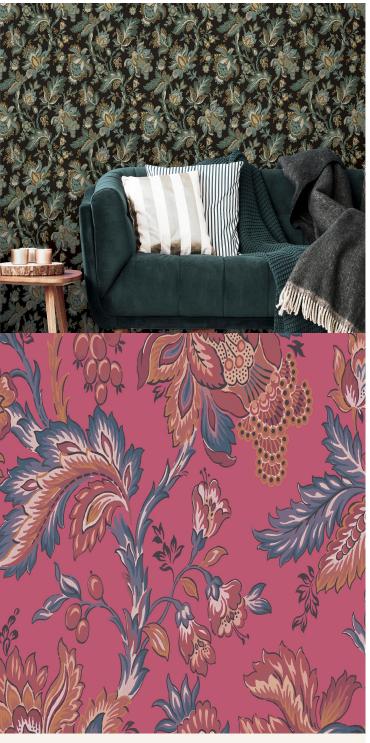

## **TECHNICAL DATA SHEET**

Taking inspiration from one of our original archive designs, 'Delphine' provides an historical, tapestry-like feel. Reworked in modern 'trend' colours, the cross colouration in each of the designs ensures ease of accessorising in any given interior.

## **Product Details**

Design: Delphine SKU: 11740 Colour Description: Pink Width: 52cm Length: 10m Sold By: Roll

Construction Type: Printed Non-Woven (Non-PVC)

Backer: Non Woven Polyester

Weight: 187gsm

Fire rating: Euro Class B-s1, d0