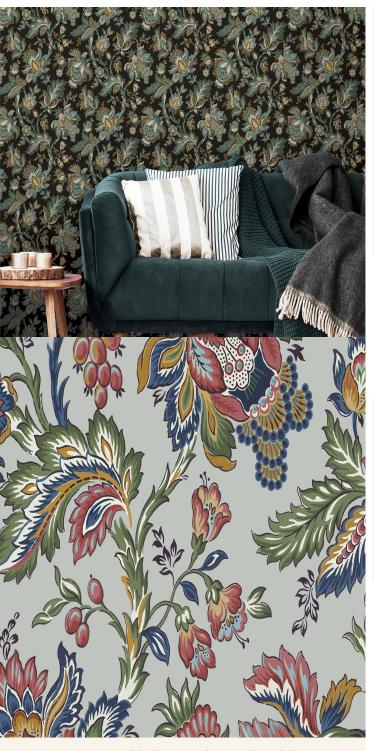

## **TECHNICAL DATA SHEET**

Taking inspiration from one of our original archive designs, 'Delphine' provides an historical, tapestry-like feel. Reworked in modern 'trend' colours, the cross colouration in each of the designs ensures ease of accessorising in any given interior.

## **Product Details**

Design: Delphine SKU: 11735 Colour Description: Grey Width: 52cm Length: 10m Sold By: Roll

Construction Type: Printed Non-Woven (Non-PVC)

Backer: Non Woven Polyester

Weight: 187gsm

Fire rating: Euro Class B-s1, d0