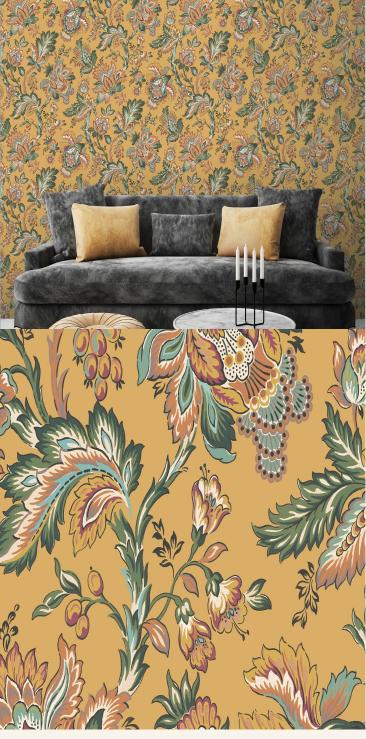

## **TECHNICAL DATA SHEET**

Taking inspiration from one of our original archive designs, 'Delphine' provides an historical, tapestry-like feel. Reworked in modern 'trend' colours, the cross colouration in each of the designs ensures ease of accessorising in any given interior.

## **Product Details**

Design: Delphine
SKU: 11734
Colour Description: Yellow
Width: 52cm
Length: 10m
Sold By: Roll

Construction Type: Printed Non-Woven (Non-PVC)

Backer: Non Woven Polyester

Weight: 187gsm