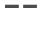

## **TECHNICAL DATA SHEET**

As one of our archived designs, these meandering Briar Roses with highly detailed flower heads trail beautifully across this wallpaper. The bright colourways create a striking yet countryside feel which is easy to accessorise.

## **Product Details**

Design: Salome SKU: 11725 Colour Description: Yellow Width: 52cm Length: 10m Sold By: Roll

Construction Type: Printed Non-Woven (Non-PVC)

Backer: Non Woven Polyester

Weight: 187gsm

Euro Class B-s1, d0 Fire rating: