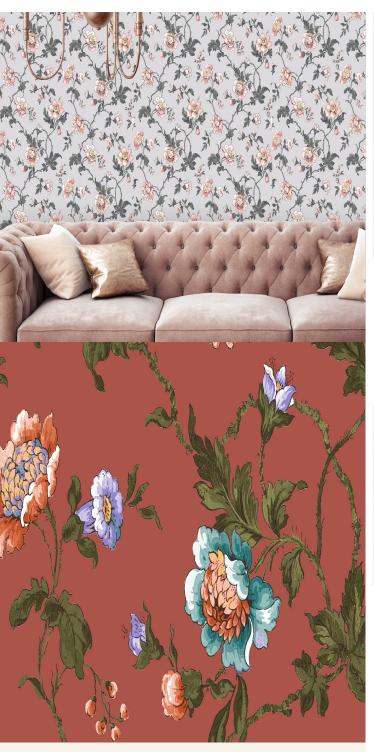

## **TECHNICAL DATA SHEET**

As one of our archived designs, these meandering Briar Roses with highly detailed flower heads trail beautifully across this wallpaper. The bright colourways create a striking yet countryside feel which is easy to accessorise.