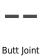

## **TECHNICAL DATA SHEET**

As one of our archived designs, these meandering Briar Roses with highly detailed flower heads trail beautifully across this wallpaper. The bright colourways create a striking yet countryside feel which is easy to accessorise.

## **AVAILABLE COLOURWAYS IN THIS DESIGN**

To view the full range of colourways available in this design, please search 'Salome' using the search function tool on the Muraspec website.