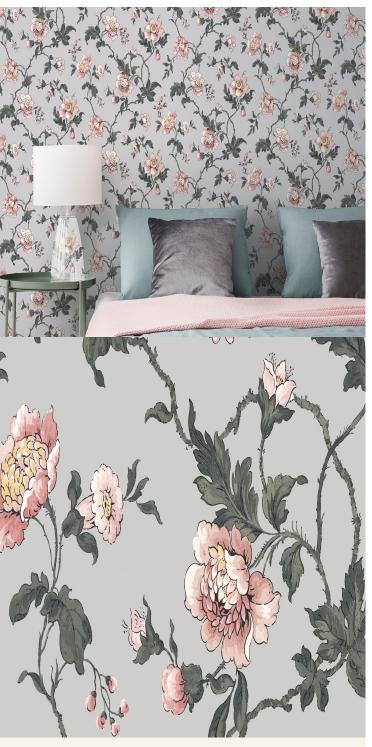

## **TECHNICAL DATA SHEET**

As one of our archived designs, these meandering Briar Roses with highly detailed flower heads trail beautifully across this wallpaper. The bright colourways create a striking yet countryside feel which is easy to accessorise.

## **AVAILABLE COLOURWAYS IN THIS DESIGN**

To view the full range of colourways available in this design, please search 'Salome' using the search function tool on the Muraspec website.

## **Product Details**

Design: Salome SKU: 11722 Colour Description: Pink Width: 52cm Length: 10m Sold By: Roll

Construction Type: Printed Non-Woven (Non-PVC)

Backer: Non Woven Polyester

Weight: 187gsm

Euro Class B-s1, d0 Fire rating: