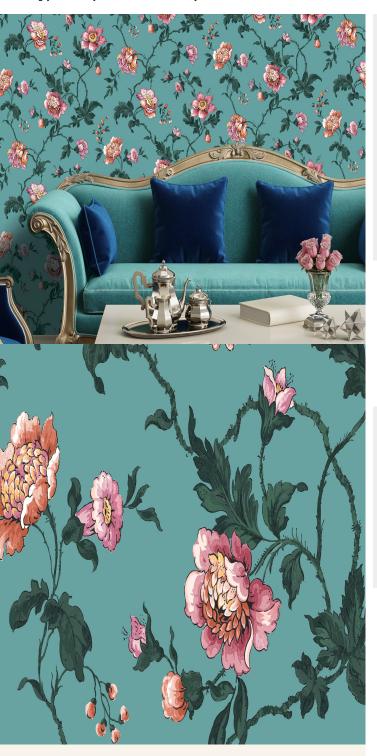

## **TECHNICAL DATA SHEET**

As one of our archived designs, these meandering Briar Roses with highly detailed flower heads trail beautifully across this wallpaper. The bright colourways create a striking yet countryside feel which is easy to accessorise.

## **Product Details**

Design: Salome SKU: 11720 Colour Description: Turquoise Width: 52cm Length: 10m Sold By: Roll

Construction Type: Printed Non-Woven (Non-PVC)

Backer: Non Woven Polyester

Weight: 187gsm