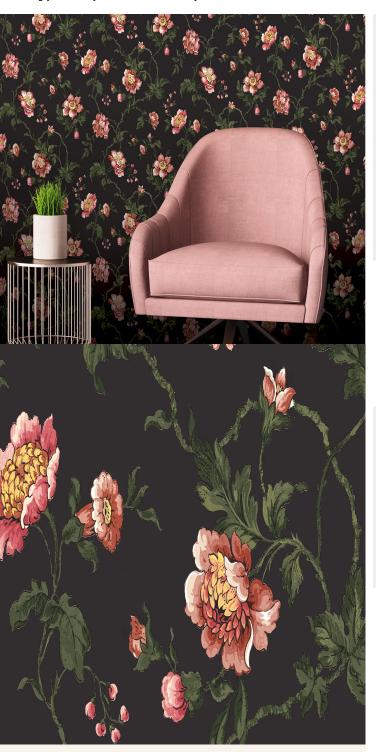

## **TECHNICAL DATA SHEET**

As one of our archived designs, these meandering Briar Roses with highly detailed flower heads trail beautifully across this wallpaper. The bright colourways create a striking yet countryside feel which is easy to accessorise.

## **Product Details**

Design: Salome SKU: 11718 Colour Description: Pink Width: 52cm Length: 10m Sold By: Roll

Construction Type: Printed Non-Woven (Non-PVC)

Backer: Non Woven Polyester

Weight: 187gsm

Fire rating: Euro Class B-s1, d0