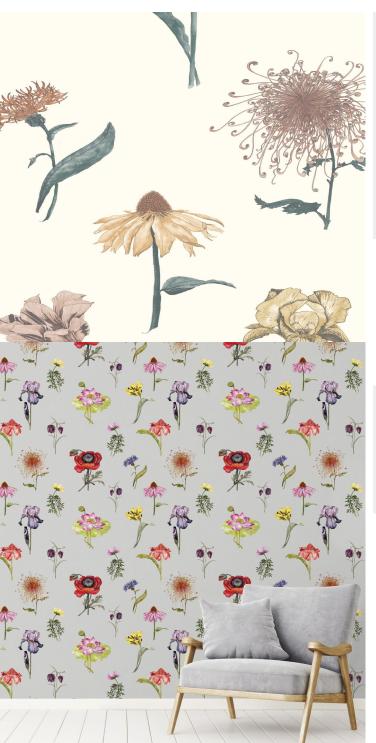

**TECHNICAL DATA SHEET** 

<u>Hunza</u>

HUNZA - Originally hand painted and then printed, specimen flowers adorn this lovely wallpaper. Subtle colours enhance the natural beauty of the blooms. Inspired by the mythical world of Shangri-La; this collection brings to life the lost world by way of floral metaphors that would have adorned the valleys and surrounding peaks of its snowy mountains.

AVAILABLE COLOURWAYS IN THIS DESIGN To view the full range of colourways available in this design, please search 'Hunza' using the search function tool on the Muraspec website.

**Product Details** 

| Design:             | Hunza                       |
|---------------------|-----------------------------|
| Colour Description: | Cream                       |
| Width:              | 70cm                        |
| Length:             | 10m                         |
| Sold By:            | Roll                        |
| Construction Type:  | Printed Non-Woven (Non-PVC) |
| Backer:             | Non-Woven Polyester         |
| Weight:             | 200gsm                      |
| Fire rating:        | Euro Class B-s1, d0         |
|                     |                             |