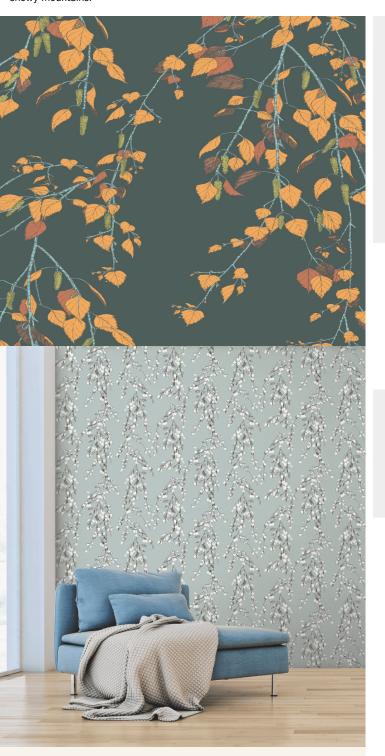

## **TECHNICAL DATA SHEET**

KACHURA - Sitting under a silver birch, its gentle boughs swaying gracefully around you. This wallpaper was created to recreate this feeling exactly. Inspired by the mythical world of Shangri-La; this collection brings to life the lost world by way of floral metaphors that would have adorned the valleys and surrounding peaks of its snowy mountains.

## **Product Details**

Kachura Design: Colour Description: Green Width: 70cm 10m Length: Sold By: Roll

Construction Type: Printed Non-Woven (Non-PVC)

Backer: Non-Woven Polyester

Weight: 200gsm

Euro Class B-s1, d0 Fire rating: