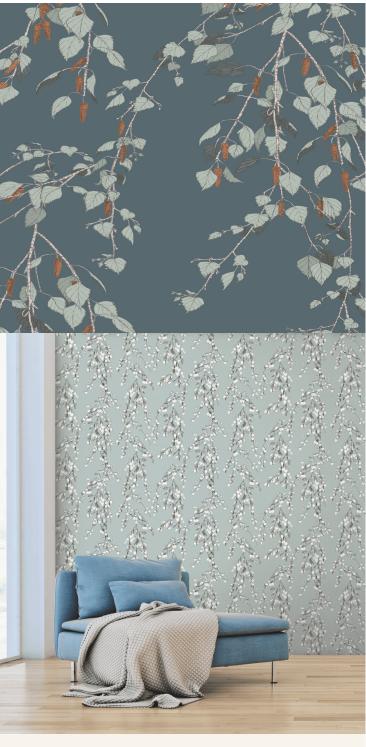

## **TECHNICAL DATA SHEET**

KACHURA - Sitting under a silver birch, its gentle boughs swaying gracefully around you. This wallpaper was created to recreate this feeling exactly. Inspired by the mythical world of Shangri-La; this collection brings to life the lost world by way of floral metaphors that would have adorned the valleys and surrounding peaks of its snowy mountains.

## **Product Details**

Design: Kachura

Colour Description: Turquoise

Width: 70cm

Length: 10m

Sold By: Roll

Construction Type: Printed Non-Woven (Non-PVC)

Backer: Non-Woven Polyester