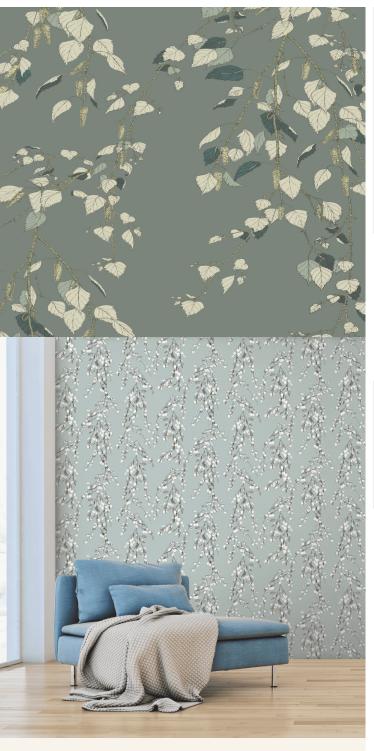

## **TECHNICAL DATA SHEET**

KACHURA - Sitting under a silver birch, its gentle boughs swaying gracefully around you. This wallpaper was created to recreate this feeling exactly. Inspired by the mythical world of Shangri-La; this collection brings to life the lost world by way of floral metaphors that would have adorned the valleys and surrounding peaks of its snowy mountains.

## **Product Details**

Design: Kachura
Colour Description: Green
Width: 70cm
Length: 10m
Sold By: Roll

Construction Type: Printed Non-Woven (Non-PVC)

Backer: Non-Woven Polyester

Weight: 200gsm

Fire rating: Euro Class B-s1, d0