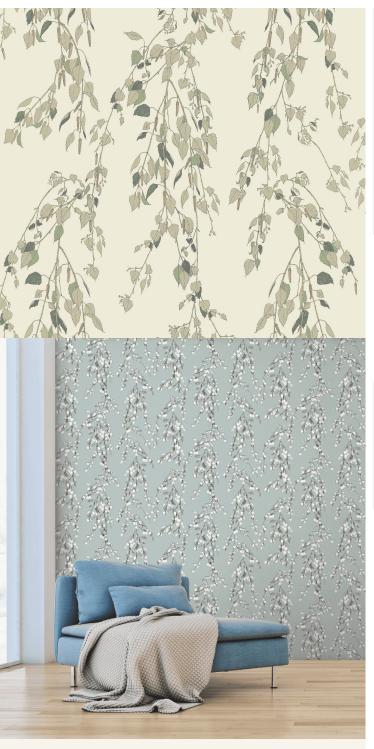

**TECHNICAL DATA SHEET** 

KACHURA - Sitting under a silver birch, its gentle boughs swaying gracefully around you. This wallpaper was created to recreate this feeling exactly. Inspired by the mythical world of Shangri-La; this collection brings to life the lost world by way of floral metaphors that would have adorned the valleys and surrounding peaks of its snowy mountains.

| Product Details     |                             |
|---------------------|-----------------------------|
| Design:             | Kachura                     |
| Colour Description: | Beige                       |
| Width:              | 70cm                        |
| Length:             | 10m                         |
| Sold By:            | Roll                        |
| Construction Type:  | Printed Non-Woven (Non-PVC) |
| Backer:             | Non-Woven Polyester         |
| Weight:             | 200gsm                      |
| Fire rating:        | Euro Class B-s1, d0         |