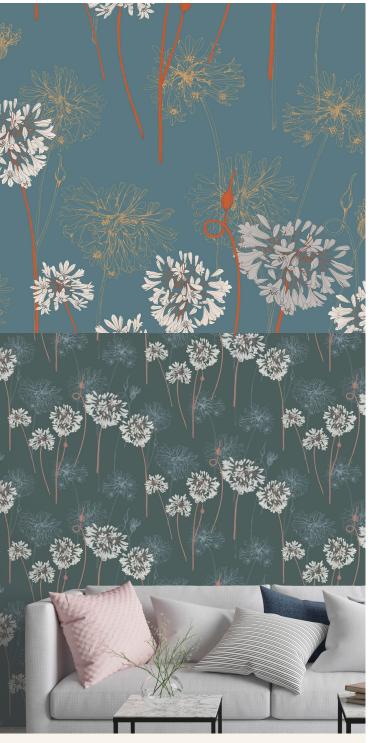

## **TECHNICAL DATA SHEET**

YUNNAN - Big bold Agapanthus flora is all that is required to make this design a stunning addition to the collection, and to any interior wall. Inspired by the mythical world of Shangri-La; this collection brings to life the lost world by way of floral metaphors that would have adorned the valleys and surrounding peaks of its snowy mountains.

## **Product Details**

Design: Yunnan
Colour Description: Teal
Width: 70cm
Length: 10m
Sold By: Roll

Construction Type: Printed Non-Woven (Non-PVC)

Backer: Non-Woven Polyester

Weight: 200gsm

Fire rating: Euro Class B-s1, d0