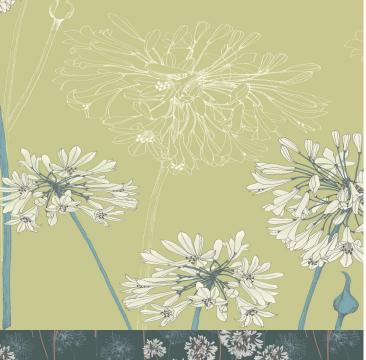

## **TECHNICAL DATA SHEET**

YUNNAN - Big bold Agapanthus flora is all that is required to make this design a stunning addition to the collection, and to any interior wall. Inspired by the mythical world of Shangri-La; this collection brings to life the lost world by way of floral metaphors that would have adorned the valleys and surrounding peaks of its snowy mountains.

## **Product Details**

Design: Yunnan Colour Description: Green Width: 70cm Length: 10m Sold By: Roll

Construction Type: Printed Non-Woven (Non-PVC)

Backer: Non-Woven Polyester

Weight: 200gsm

Fire rating: Euro Class B-s1, d0