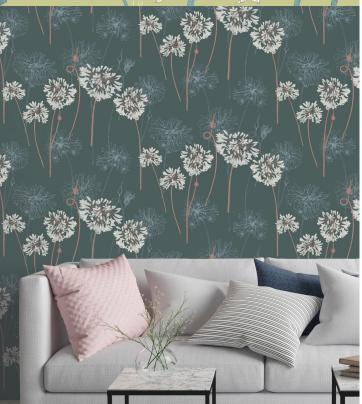

## **TECHNICAL DATA SHEET**

YUNNAN - Big bold Agapanthus flora is all that is required to make this design a stunning addition to the collection, and to any interior wall. Inspired by the mythical world of Shangri-La; this collection brings to life the lost world by way of floral metaphors that would have adorned the valleys and surrounding peaks of its snowy mountains.

## **AVAILABLE COLOURWAYS IN THIS DESIGN**

To view the full range of colourways available in this design, please search 'Yunnan' using the search function tool on the Muraspec website.