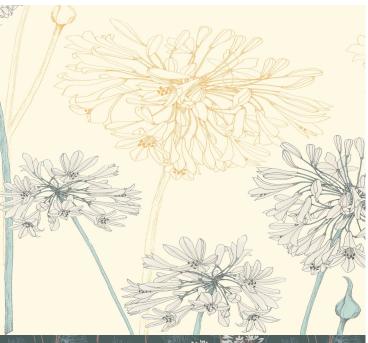

## **TECHNICAL DATA SHEET**

YUNNAN - Big bold Agapanthus flora is all that is required to make this design a stunning addition to the collection, and to any interior wall. Inspired by the mythical world of Shangri-La; this collection brings to life the lost world by way of floral metaphors that would have adorned the valleys and surrounding peaks of its snowy mountains.