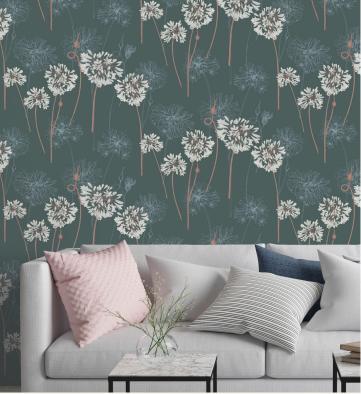

## **TECHNICAL DATA SHEET**

YUNNAN - Big bold Agapanthus flora is all that is required to make this design a stunning addition to the collection, and to any interior wall. Inspired by the mythical world of Shangri-La; this collection brings to life the lost world by way of floral metaphors that would have adorned the valleys and surrounding peaks of its snowy mountains.

## **AVAILABLE COLOURWAYS IN THIS DESIGN**

To view the full range of colourways available in this design, please search 'Yunnan' using the search function tool on the Muraspec website.