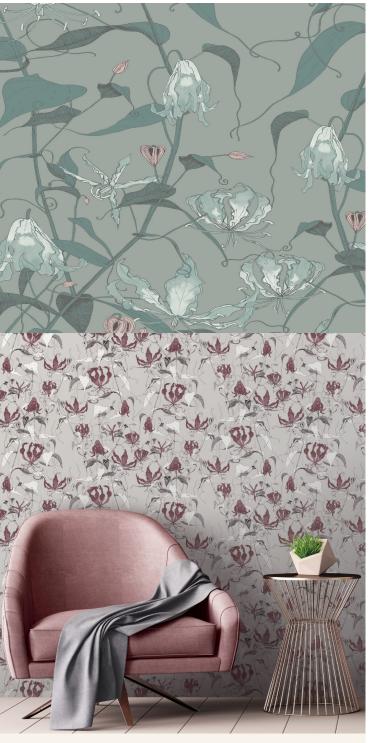

## **TECHNICAL DATA SHEET**

GILGIT - Glory vines flourish, creating an exotic trellis and beautiful floral wallpaper with a twist. Inspired by the mythical world of Shangri-La; this collection brings to life the lost world by way of floral metaphors that would have adorned the valleys and surrounding peaks of its snowy mountains.

## **Product Details**

Design: Gilgit Colour Description: Turquoise Width: 70cm Length: 10m Sold By: Roll

Construction Type: Printed Non-Woven (Non-PVC)

Non-Woven Polyester Backer:

Weight: 200gsm

Fire rating: Euro Class B-s1, d0