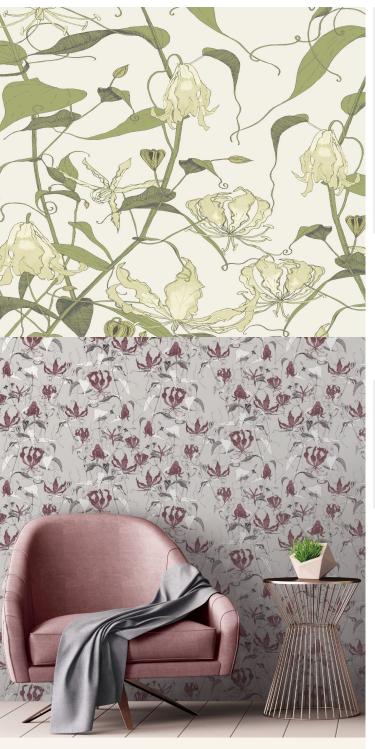

**TECHNICAL DATA SHEET** 

GILGIT - Glory vines flourish, creating an exotic trellis and beautiful floral wallpaper with a twist. Inspired by the mythical world of Shangri-La; this collection brings to life the lost world by way of floral metaphors that would have adorned the valleys and surrounding peaks of its snowy mountains.

AVAILABLE COLOURWAYS IN THIS DESIGN To view the full range of colourways available in this design, please search '<u>Gilgit</u>' using the search function tool on the Muraspec website.

| Product Details     |                             |
|---------------------|-----------------------------|
| Design:             | Gilgit                      |
| Colour Description: | Cream                       |
| Width:              | 70cm                        |
| Length:             | 10m                         |
| Sold By:            | Roll                        |
| Construction Type:  | Printed Non-Woven (Non-PVC) |
| Backer:             | Non-Woven Polyester         |
| Weight:             | 200gsm                      |
| Fire rating:        | Euro Class B-s1, d0         |