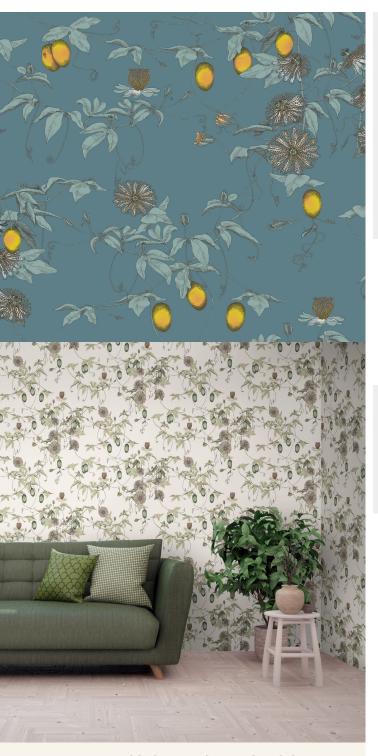

## **TECHNICAL DATA SHEET**

SKARDU - Exquisitely drawn passion flower vines decorate pearlescent grounds, with its unusual blooms and colourful fruits. Inspired by the mythical world of Shangri-La; this collection brings to life the lost world by way of floral metaphors that would have adorned the valleys and surrounding peaks of its snowy mountains.

## **Product Details**

Design: Skardu Colour Description: Teal Width: 70cm Length: 10m Sold By: Roll

Construction Type: Printed Non-Woven (Non-PVC)

Non-Woven Polyester Backer:

Weight: 200gsm

Fire rating: Euro Class B-s1, d0