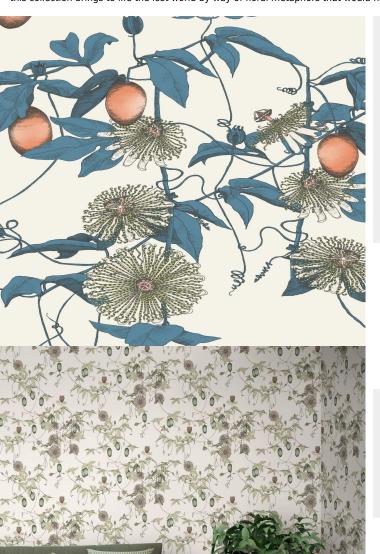

## **TECHNICAL DATA SHEET**

SKARDU - Exquisitely drawn passion flower vines decorate pearlescent grounds, with its unusual blooms and colourful fruits. Inspired by the mythical world of Shangri-La; this collection brings to life the lost world by way of floral metaphors that would have adorned the valleys and surrounding peaks of its snowy mountains.