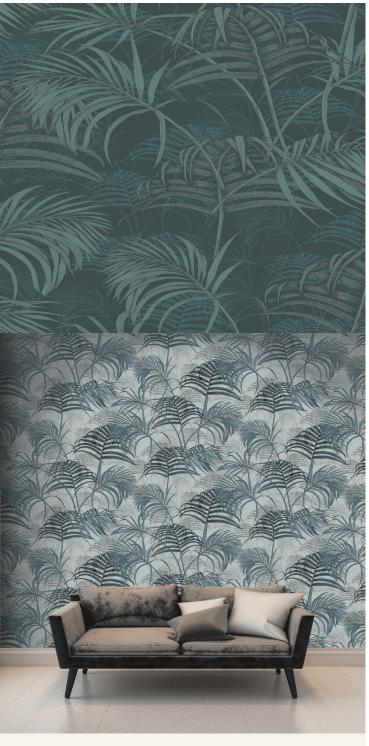

## **TECHNICAL DATA SHEET**

Inspired by the mythical world of Shangri-La; this collection brings to life the lost world by way of floral metaphors that would have adorned the valleys and surrounding peaks of its snowy mountains.

## **Product Details**

| Design:             | Maui                        |
|---------------------|-----------------------------|
| Colour Description: | Turquoise                   |
| Width:              | 70cm                        |
| Length:             | 10m                         |
| Sold By:            | Roll                        |
| Construction Type:  | Printed Non-Woven (Non-PVC) |
| Backer:             | Non-Woven Polyester         |
| Weight:             | 200gsm                      |
| Fire rating:        | Euro Class B-s1, d0         |