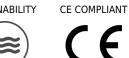

## **TECHNICAL DATA SHEET**

Inspired by the mythical world of Shangri-La; this collection brings to life the lost world by way of floral metaphors that would have adorned the valleys and surrounding peaks of its snowy mountains.

## **Product Details**

| Design:             | Maui                        |
|---------------------|-----------------------------|
| Colour Description: | Turquoise                   |
| Width:              | 70cm                        |
| Length:             | 10m                         |
| Sold By:            | Roll                        |
| Construction Type:  | Printed Non-Woven (Non-PVC) |
| Backer:             | Non-Woven Polyester         |
| Weight:             | 200gsm                      |
| Fire rating:        | Euro Class B-s1, d0         |