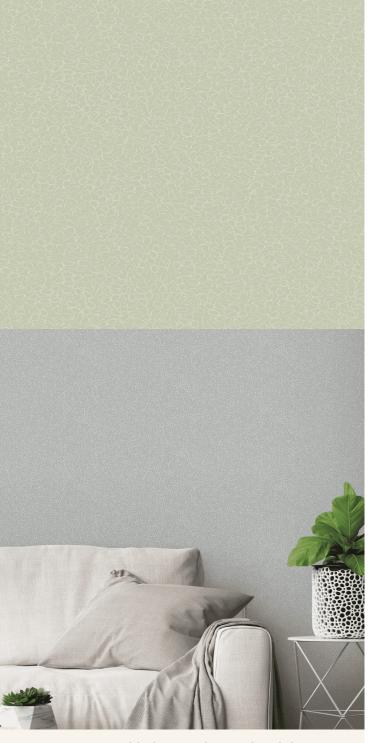

KAGAN - Soft, floating petal shapes gently caught in a breeze. A delicate wallpaper to use on surrounding walls. Inspired by the mythical world of Shangri-La; this collection brings to life the lost world by way of floral metaphors that would have adorned the valleys and surrounding peaks of its snowy mountains.

## **Product Details**

Design: Kagan

Colour Description: Green

Width: 70cm

Length: 10m

Sold By: Roll

Construction Type: Printed Non-Woven (Non-PVC)

Backer: Non-Woven Polyester