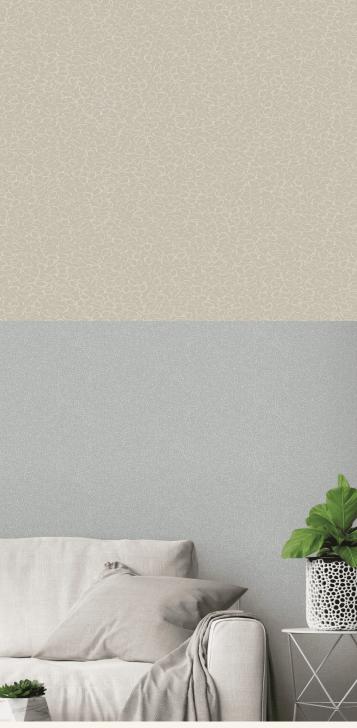

## <u>Kagan</u>

KAGAN - Soft, floating petal shapes gently caught in a breeze. A delicate wallpaper to use on surrounding walls. Inspired by the mythical world of Shangri-La; this collection brings to life the lost world by way of floral metaphors that would have adorned the valleys and surrounding peaks of its snowy mountains.

## **Product Details**

Design: Kagan
Colour Description: Cream
Width: 70cm
Length: 10m
Sold By: Roll

Construction Type: Printed Non-Woven (Non-PVC)

Backer: Non-Woven Polyester

Weight: 200gsm

Fire rating: Euro Class B-s1, d0