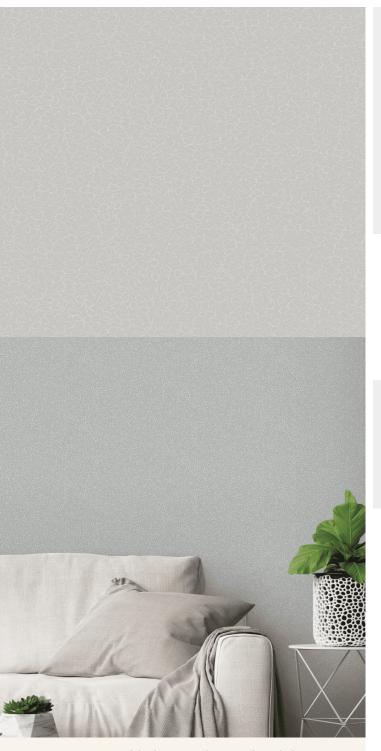

## **TECHNICAL DATA SHEET**

KAGAN - Soft, floating petal shapes gently caught in a breeze. A delicate wallpaper to use on surrounding walls. Inspired by the mythical world of Shangri-La; this collection brings to life the lost world by way of floral metaphors that would have adorned the valleys and surrounding peaks of its snowy mountains.

## **Product Details**

Design: Kagan
Colour Description: Taupe
Width: 70cm
Length: 10m
Sold By: Roll

Construction Type: Printed Non-Woven (Non-PVC)

Backer: Non-Woven Polyester

Weight: 200gsm

Fire rating: Euro Class B-s1, d0