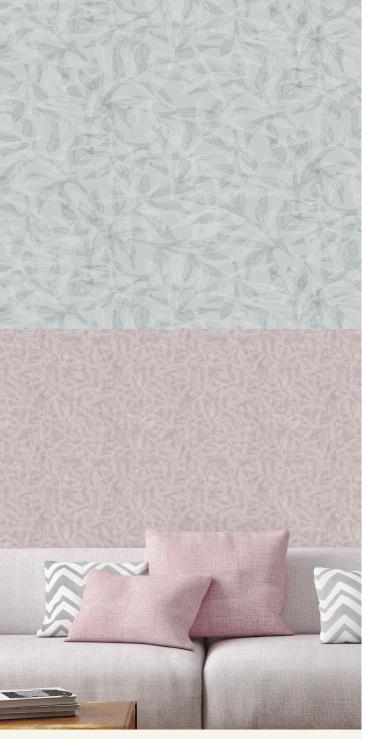

## **TECHNICAL DATA SHEET**

NAGAR - Overlapping leaves and petals create a timeless look that can be used to complete any room's style. Inspired by the mythical world of Shangri-La; this collection brings to life the lost world by way of floral metaphors that would have adorned the valleys and surrounding peaks of its snowy mountains.

## **Product Details**

Design: Nagar Colour Description: Grey Width: 70cm Length: 10m Sold By: Roll

Construction Type: Printed Non-Woven (Non-PVC)

Non-Woven Polyester Backer:

Weight: 200gsm

Fire rating: Euro Class B-s1, d0