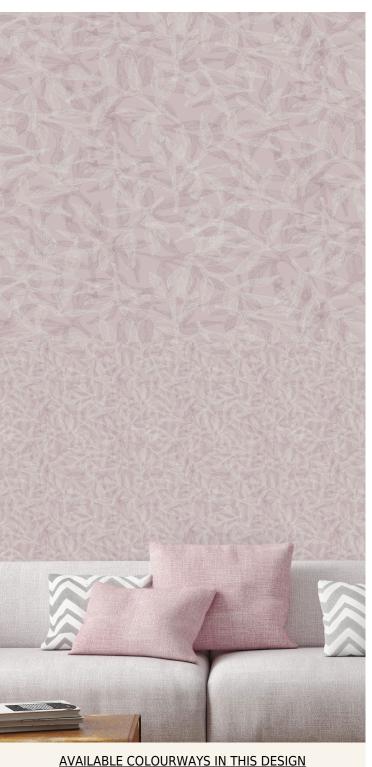

## **TECHNICAL DATA SHEET**

<u>Nagar</u>

NAGAR - Overlapping leaves and petals create a timeless look that can be used to complete any room's style. Inspired by the mythical world of Shangri-La; this collection brings to life the lost world by way of floral metaphors that would have adorned the valleys and surrounding peaks of its snowy mountains.

To view the full range of colourways available in this design, please search 'Nagar' using the search function tool on the Muraspec website.

| Product Details     |                             |
|---------------------|-----------------------------|
| Design:             | Nagar                       |
| Colour Description: | Pink                        |
| Width:              | 70cm                        |
| Length:             | 10m                         |
| Sold By:            | Roll                        |
| Construction Type:  | Printed Non-Woven (Non-PVC) |
| Backer:             | Non-Woven Polyester         |
| Weight:             | 200gsm                      |
| Fire rating:        | Euro Class B-s1, d0         |
|                     |                             |