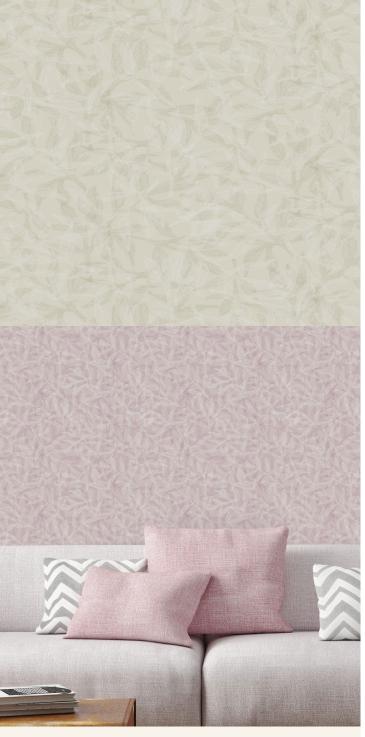

NAGAR - Overlapping leaves and petals create a timeless look that can be used to complete any room's style. Inspired by the mythical world of Shangri-La; this collection brings to life the lost world by way of floral metaphors that would have adorned the valleys and surrounding peaks of its snowy mountains.

## **Product Details**

Design: Nagar Colour Description: Cream Width: 70cm Length: 10m Sold By: Roll

Construction Type: Printed Non-Woven (Non-PVC)

Backer: Non-Woven Polyester

Weight: 200gsm

Fire rating: Euro Class B-s1, d0