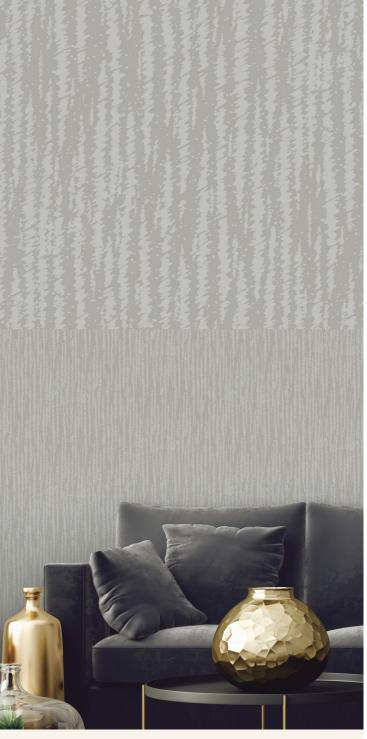

## **TECHNICAL DATA SHEET**

Ultar

ULTAR - Beautifully simple in style, and so easy to use as a partner with other patterns from this collection. Inspired by the mythical world of Shangri-La; this collection brings to life the lost world by way of floral metaphors that would have adorned the valleys and surrounding peaks of its snowy mountains.

## **Product Details**

Ultar Design: Colour Description: Taupe Width: 70cm Length: 10m Sold By: Roll

Construction Type: Printed Non-Woven (Non-PVC)

Non-Woven Polyester Backer:

Weight: 200gsm

Fire rating: Euro Class B-s1, d0