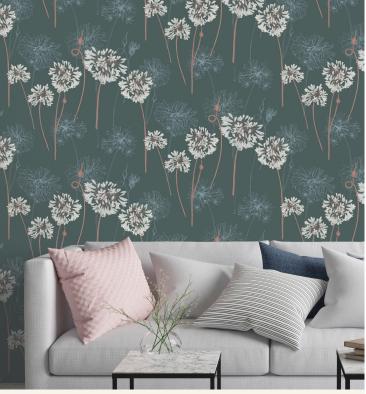

AVAILABLE COLOURWAYS IN THIS DESIGN To view the full range of colourways available in this design, please search 'Yunnan' using the search function tool on the Muraspec website.

# **Product Details**

| Design:             | Yunnan                      |
|---------------------|-----------------------------|
| Colour Description: | Grey                        |
| Width:              | 70cm                        |
| Length:             | 10m                         |
| Sold By:            | Roll                        |
| Construction Type:  | Printed Non-Woven (Non-PVC) |
| Backer:             | Non-Woven Polyester         |
| Weight:             | 200gsm                      |
| Fire rating:        | Euro Class B-s1, d0         |
|                     |                             |