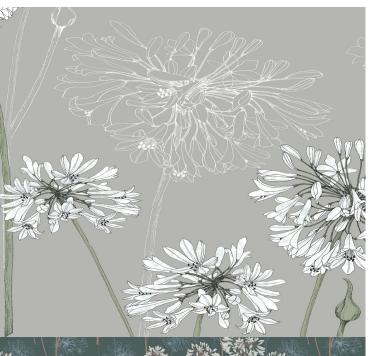

#### **TECHNICAL DATA SHEET**

<u>Yunnan</u>

YUNNAN - Big bold Agapanthus flora is all that is required to make this design a stunning addition to the collection, and to any interior wall. Inspired by the mythical world of Shangri-La; this collection brings to life the lost world by way of floral metaphors that would have adorned the valleys and surrounding peaks of its snowy mountains.