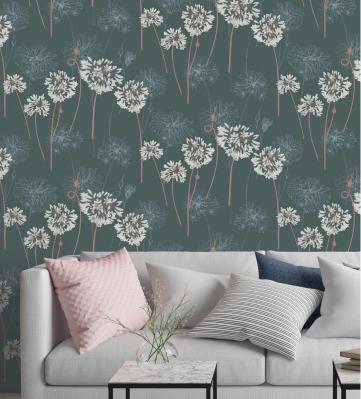

## **AVAILABLE COLOURWAYS IN THIS DESIGN**

To view the full range of colourways available in this design, please search 'Yunnan' using the search function tool on the Muraspec website.

## **Product Details**

Design: Yunnan
Colour Description: Beige
Width: 70cm
Length: 10m
Sold By: Roll

Construction Type: Printed Non-Woven (Non-PVC)

Backer: Non-Woven Polyester

Weight: 200gsm

Fire rating: Euro Class B-s1, d0