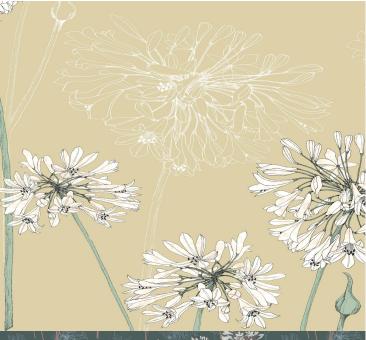

## **TECHNICAL DATA SHEET**

YUNNAN - Big bold Agapanthus flora is all that is required to make this design a stunning addition to the collection, and to any interior wall. Inspired by the mythical world of Shangri-La; this collection brings to life the lost world by way of floral metaphors that would have adorned the valleys and surrounding peaks of its snowy mountains.