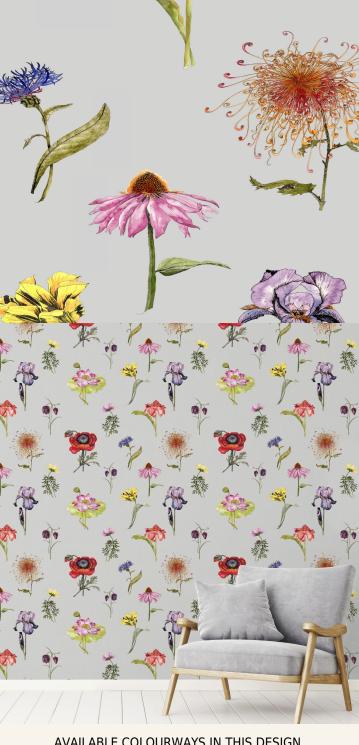

## **TECHNICAL DATA SHEET**

HUNZA - Originally hand painted and then printed, specimen flowers adorn this lovely wallpaper. Subtle colours enhance the natural beauty of the blooms. Inspired by the mythical world of Shangri-La; this collection brings to life the lost world by way of floral metaphors that would have adorned the valleys and surrounding peaks of its snowy mountains.

## **Product Details**

Design: Hunza Colour Description: Grey Width: 70cm 10m Length: Sold By: Roll

Construction Type: Printed Non-Woven (Non-PVC)

Backer: Non-Woven Polyester

Weight: 200gsm

Euro Class B-s1, d0 Fire rating:

## Hanging Information

Pattern Repeat: 67.8cm Pattern Offset: 0cm Pattern Overlap: 0cm

Recommended Adhesive: Murabond Heavy

**AVAILABLE COLOURWAYS IN THIS DESIGN** 

To view the full range of colourways available in this design, please search 'Hunza' using the search function tool on the Muraspec website.