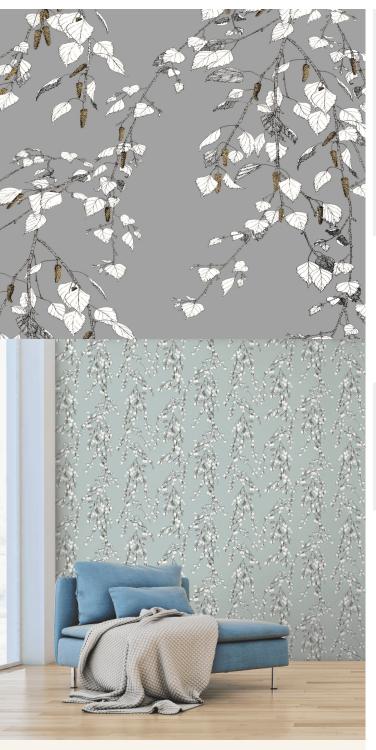

**TECHNICAL DATA SHEET** 

KACHURA - Sitting under a silver birch, its gentle boughs swaying gracefully around you. This wallpaper was created to recreate this feeling exactly. Inspired by the mythical world of Shangri-La; this collection brings to life the lost world by way of floral metaphors that would have adorned the valleys and surrounding peaks of its snowy mountains.

| Product Details     |                             |
|---------------------|-----------------------------|
| Design:             | Kachura                     |
| Colour Description: | Grey                        |
| Width:              | 70cm                        |
| Length:             | 10m                         |
| Sold By:            | Roll                        |
| Construction Type:  | Printed Non-Woven (Non-PVC) |
| Backer:             | Non-Woven Polyester         |
| Weight:             | 200gsm                      |
| Fire rating:        | Euro Class B-s1, d0         |