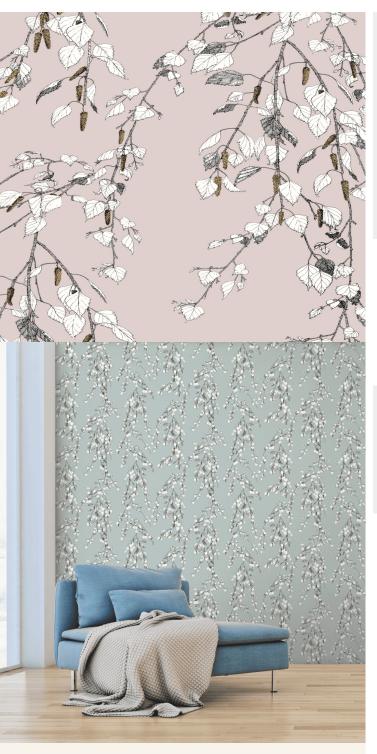

**TECHNICAL DATA SHEET** 

KACHURA - Sitting under a silver birch, its gentle boughs swaying gracefully around you. This wallpaper was created to recreate this feeling exactly. Inspired by the mythical world of Shangri-La; this collection brings to life the lost world by way of floral metaphors that would have adorned the valleys and surrounding peaks of its snowy mountains.

| Product Details     |                             |
|---------------------|-----------------------------|
| Design:             | Kachura                     |
| Colour Description: | Pink                        |
| Width:              | 70cm                        |
| Length:             | 10m                         |
| Sold By:            | Roll                        |
| Construction Type:  | Printed Non-Woven (Non-PVC) |
| Backer:             | Non-Woven Polyester         |
| Weight:             | 200gsm                      |
| Fire rating:        | Euro Class B-s1, d0         |