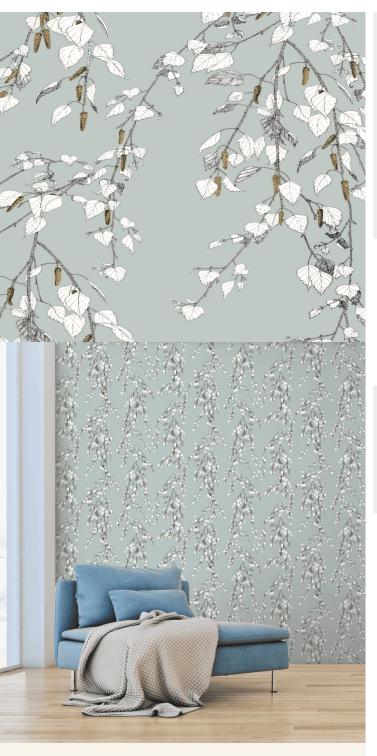

## **TECHNICAL DATA SHEET**

KACHURA - Sitting under a silver birch, its gentle boughs swaying gracefully around you. This wallpaper was created to recreate this feeling exactly. Inspired by the mythical world of Shangri-La; this collection brings to life the lost world by way of floral metaphors that would have adorned the valleys and surrounding peaks of its snowy mountains.

## **Product Details**

Kachura Design: Colour Description: Green Width: 70cm 10m Length: Sold By: Roll

Construction Type: Printed Non-Woven (Non-PVC)

Backer: Non-Woven Polyester

Weight: 200gsm

Euro Class B-s1, d0 Fire rating: