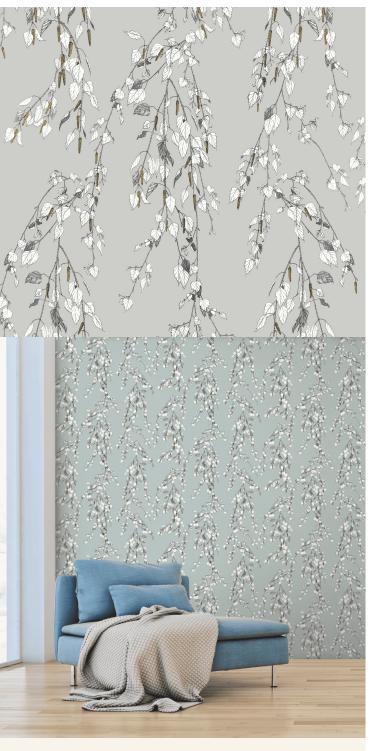

## **TECHNICAL DATA SHEET**

KACHURA - Sitting under a silver birch, its gentle boughs swaying gracefully around you. This wallpaper was created to recreate this feeling exactly. Inspired by the mythical world of Shangri-La; this collection brings to life the lost world by way of floral metaphors that would have adorned the valleys and surrounding peaks of its snowy mountains.

## **Product Details**

Design: Kachura
Colour Description: Grey
Width: 70cm
Length: 10m
Sold By: Roll

Construction Type: Printed Non-Woven (Non-PVC)

Backer: Non-Woven Polyester

Weight: 200gsm

Fire rating: Euro Class B-s1, d0

## Hanging Information

Pattern Repeat: 53.3cm
Pattern Offset: 26.6cm
Pattern Overlap: 0cm

Recommended Adhesive: Murabond Heavy

**AVAILABLE COLOURWAYS IN THIS DESIGN** 

To view the full range of colourways available in this design, please search 'Kachura' using the search function tool on the Muraspec website.