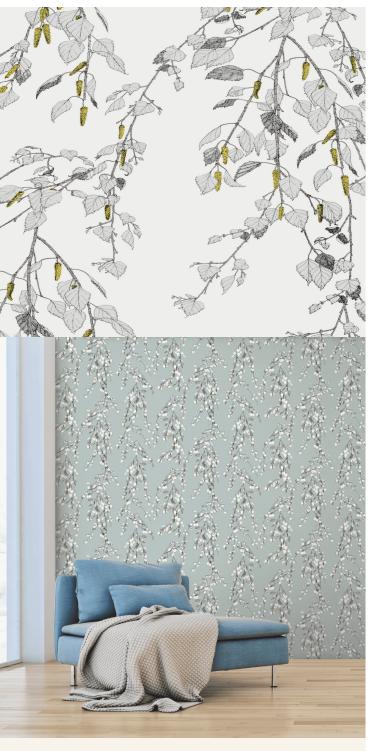

## **TECHNICAL DATA SHEET**

KACHURA - Sitting under a silver birch, its gentle boughs swaying gracefully around you. This wallpaper was created to recreate this feeling exactly. Inspired by the mythical world of Shangri-La; this collection brings to life the lost world by way of floral metaphors that would have adorned the valleys and surrounding peaks of its snowy mountains.

## Hanging Information

Pattern Repeat: 53.3cm Pattern Offset: 26.6cm Pattern Overlap: 0cm

Recommended Adhesive: Murabond Heavy

**AVAILABLE COLOURWAYS IN THIS DESIGN** 

To view the full range of colourways available in this design, please search 'Kachura' using the search function tool on the Muraspec website.